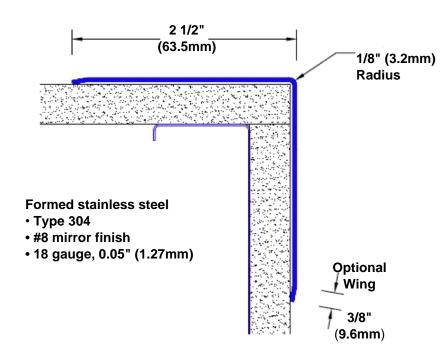

## Stainless Steel Corner Guard 96" x 2 1/2" x 2 1/2" x 90°

## Features:

- · Custom lengths, angles and wing sizes
- Available with 3/4" (19) radius
- Type 304 stainless steel
- Stock lengths: 4' (1219mm) & 8' (2438mm)