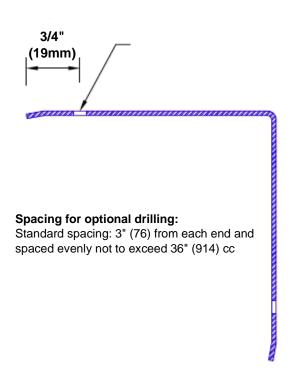

## Mounting Options:

 Standard mounting

Adhesive:

Construction adhesive supplied separately

 Optional mounting Standard Drilling:

> Clearance holes for #8 fastener wood screw.

Countersunk

Drilling:

#8 x 1 1/4" (31.75mm) oval head wood screw supplied separately as required.

Tel: 800-516-4036

www.thecornerguardstore.com

Fax: 952-303-3773 sales@thecornerguardstore.com