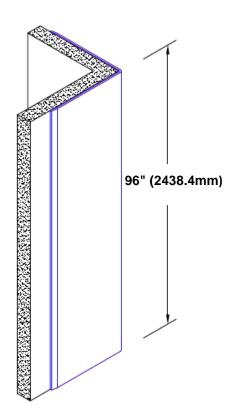

## Stainless Steel Corner Guard 96" x 2 1/2" x 2 1/2" x 90°

## Features:

- · Custom lengths, angles and wing sizes
- Available with 3/4" (19) radius
- Type 304 stainless steel
- Stock lengths: 4' (1219mm) & 8' (2438mm)