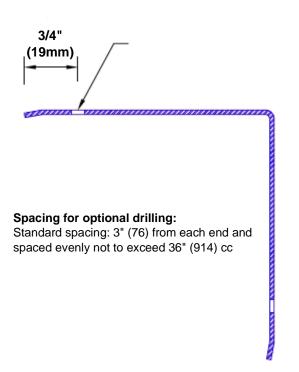

## Features:

- · Custom lengths, angles and wing sizes
- Available with 3/4" (19) radius
- Type 304 stainless steel
- Stock lengths: 4' (1219mm) & 8' (2438mm)

## **Mounting Options:**

 Standard mounting Adhesive:

Construction adhesive

supplied separately Optional mounting

Standard Drilling:

> Clearance holes for #8 fastener wood screw.

Countersunk

Drilling: