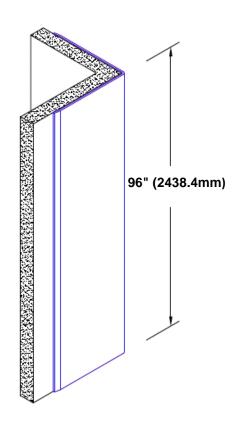

## Stainless Steel Corner Guard 96" x 3" x 3" x 90°

## Features:

- · Custom lengths, angles and wing sizes
- Available with 3/4" (19) radius
- Type 304 stainless steel
- Stock lengths: 4' (1219mm) & 8' (2438mm)