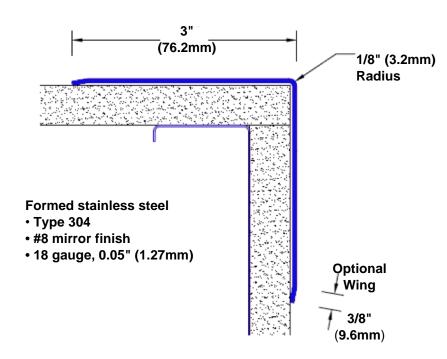

## Stainless Steel Corner Guard 96" x 3" x 3" x 90°

## Features:

- · Custom lengths, angles and wing sizes
- Available with 3/4" (19) radius
- Type 304 stainless steel
- Stock lengths: 4' (1219mm) & 8' (2438mm)