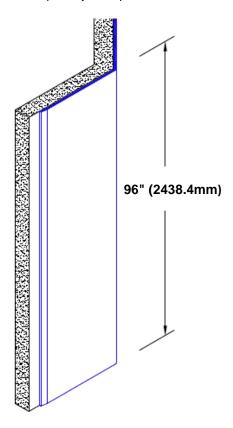

## Stainless Steel Corner Guard 96" x 3 1/2" x 3 1/2" x 135°

## Features:

- · Custom lengths, angles and wing sizes
- Available with 3/4" (19) radius
- Type 304 stainless steel
- Stock lengths: 4' (1219mm) & 8' (2438mm)