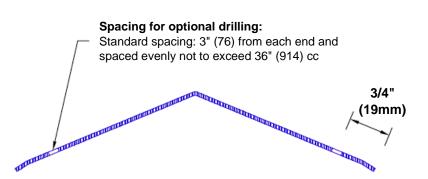

## Mounting Options:

 Standard mounting

Adhesive:

Construction adhesive supplied separately

 Optional mounting Standard Drilling:

> Clearance holes for #8 fastener wood screw.

Countersunk

Drilling:

#8 x 1 1/4" (31.75mm) oval head wood screw supplied separately as required.

Tel: 800-516-4036

www.thecornerguardstore.com

Fax: 952-303-3773 sales@thecornerguardstore.com CG-SS8-18963.5-135