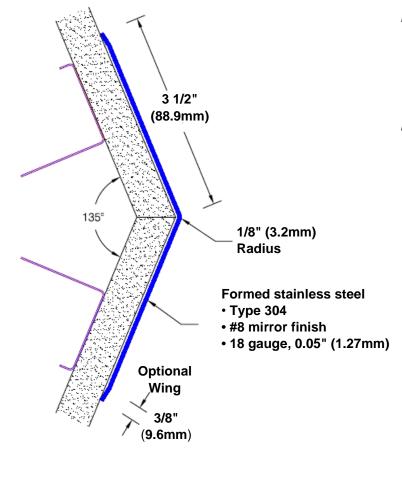

## Stainless Steel Corner Guard 96" x 3 1/2" x 3 1/2" x 135°

## Features:

- · Custom lengths, angles and wing sizes
- Available with 3/4" (19) radius
- Type 304 stainless steel
- Stock lengths: 4' (1219mm) & 8' (2438mm)