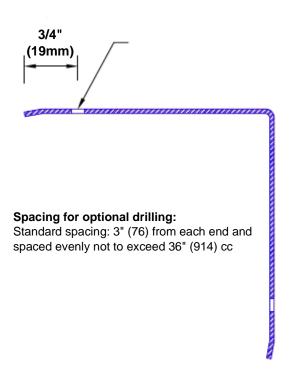

## Features:

- · Custom lengths, angles and wing sizes
- Available with 3/4" (19) radius
- Type 304 stainless steel
- Stock lengths: 4' (1219mm) & 8' (2438mm)

## **Mounting Options:**

Standard mounting
Adhesive:

Adhesive:

Construction adhesive supplied separately

 Optional mounting Standard Drilling:

Clearance holes for #8 fastener wood screw.

Countersunk

Drilling: