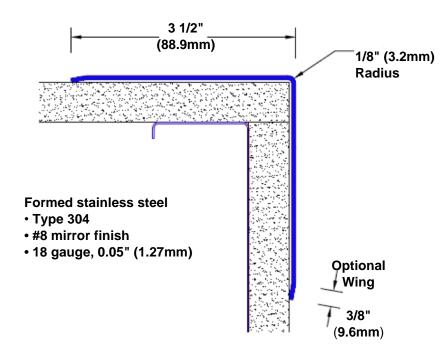

## Stainless Steel Corner Guard 96" x 3 1/2" x 3 1/2" x 90°

## Features:

- · Custom lengths, angles and wing sizes
- Available with 3/4" (19) radius
- Type 304 stainless steel
- Stock lengths: 4' (1219mm) & 8' (2438mm)