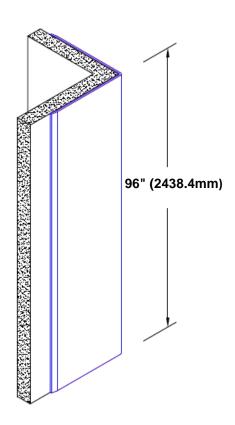

## Stainless Steel Corner Guard 96" x 3 1/2" x 3 1/2" x 90°

## Features:

- · Custom lengths, angles and wing sizes
- Available with 3/4" (19) radius
- Type 304 stainless steel
- Stock lengths: 4' (1219mm) & 8' (2438mm)