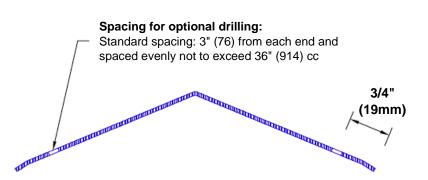

## **Mounting Options:**

Standard mounting
Adhasives

Adhesive:

Construction adhesive supplied separately

 Optional mounting Standard Drilling:

Clearance holes for #8 fastener wood screw.

Countersunk

Drilling:

#8 x 1 1/4" (31.75mm) oval head wood screw supplied separately as required.

Tel: 800-516-4036 www.th

Fax: 952-303-3773 sales@thecornerguardstore.com

 $\underline{www.the corner guard store.com}$ 

CG-SS8-18964-135