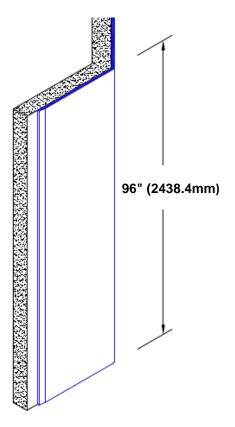

## Stainless Steel Corner Guard 96" x 4" x 4" x 135°

## Features:

- · Custom lengths, angles and wing sizes
- · Available with 3/4" (19) radius
- Type 304 stainless steel
- Stock lengths: 4' (1219mm) & 8' (2438mm)