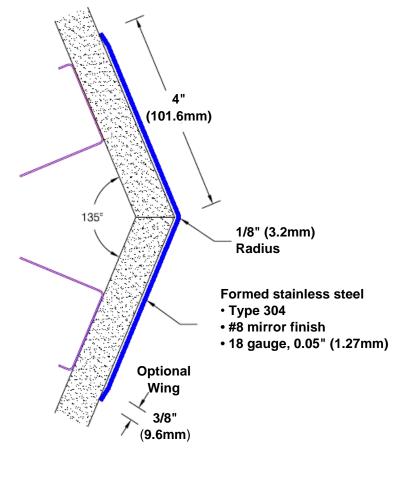

## Stainless Steel Corner Guard 96" x 4" x 4" x 135°

## Features:

- · Custom lengths, angles and wing sizes
- · Available with 3/4" (19) radius
- Type 304 stainless steel
- Stock lengths: 4' (1219mm) & 8' (2438mm)