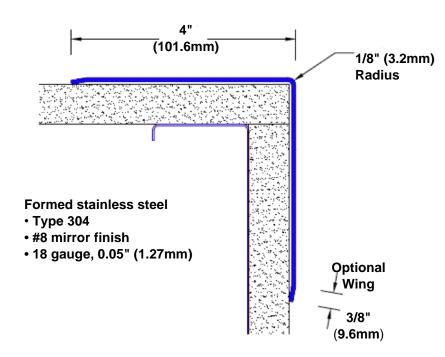

## Stainless Steel Corner Guard 96" x 4" x 4" x 90°

## Features:

- · Custom lengths, angles and wing sizes
- Available with 3/4" (19) radius
- Type 304 stainless steel
- Stock lengths: 4' (1219mm) & 8' (2438mm)