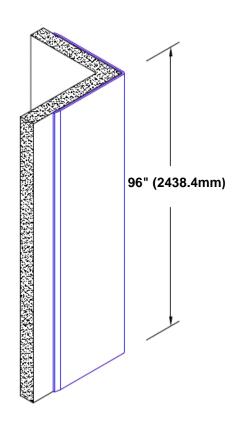

## Stainless Steel Corner Guard 96" x 4" x 4" x 90°

## Features:

- · Custom lengths, angles and wing sizes
- Available with 3/4" (19) radius
- Type 304 stainless steel
- Stock lengths: 4' (1219mm) & 8' (2438mm)