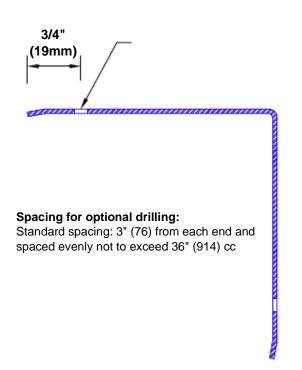

## Features:

- · Custom lengths, angles and wing sizes
- Available with 3/4" (19) radius
- Type 304 stainless steel
- Stock lengths: 4' (1219mm) & 8' (2438mm)

## **Mounting Options:**

Standard mounting Adhesive:

Construction adhesive supplied separately

 Optional mounting Standard Drilling:

Clearance holes for #8 fastener wood screw.

Countersunk

Drilling:

#8 x 1 1/4" (31.75mm) oval head wood screw supplied separately as required.