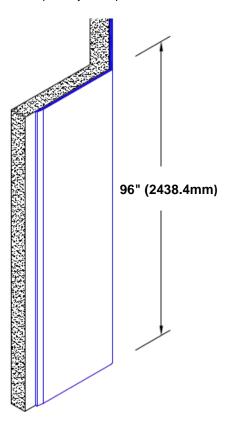

## Stainless Steel Corner Guard 96" x 4 1/2" x 4 1/2" x 135°

## Features:

- · Custom lengths, angles and wing sizes
- Available with 3/4" (19) radius
- Type 304 stainless steel
- Stock lengths: 4' (1219mm) & 8' (2438mm)