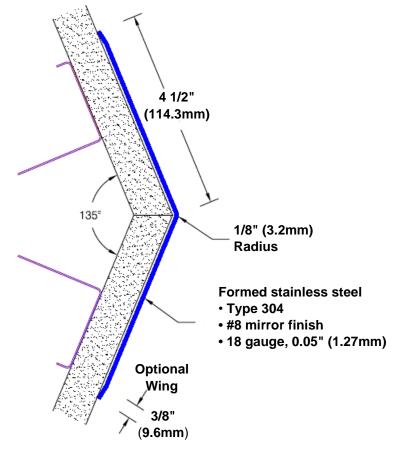

## Stainless Steel Corner Guard 96" x 4 1/2" x 4 1/2" x 135°

## Features:

- · Custom lengths, angles and wing sizes
- Available with 3/4" (19) radius
- Type 304 stainless steel
- Stock lengths: 4' (1219mm) & 8' (2438mm)