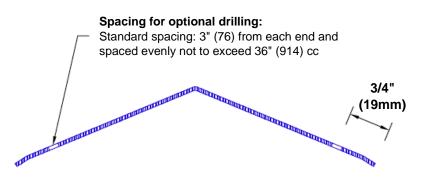

## Mounting Options:

 Standard mounting

Adhesive:

Construction adhesive supplied separately

 Optional mounting Standard Drilling:

> Clearance holes for #8 fastener wood screw.

Countersunk

Drilling:

#8 x 1 1/4" (31.75mm) oval head wood screw supplied separately as required.

Tel: 800-516-4036

www.thecornerguardstore.com

Fax: 952-303-3773 sales@thecornerguardstore.com

CG-SS8-18964.5-135